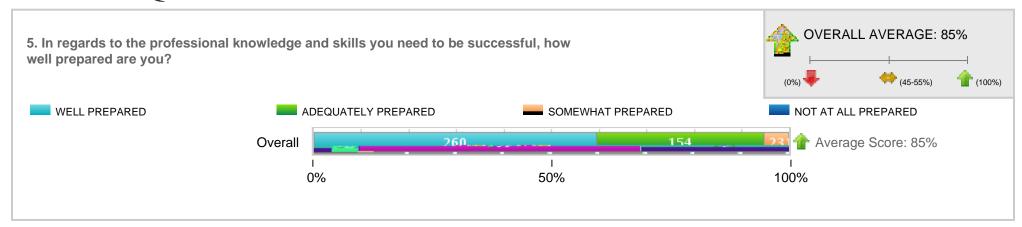

#### **Detailed Question Results**

## **Detailed Question Results**

3. How well prepared are you to: Create a school environment in which all individuals are treated with respect, dignity, trust, and fairness?